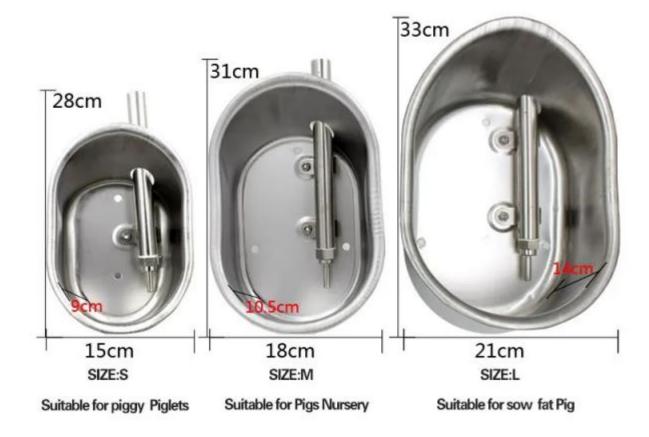

## **Specification**

| Item     | Stainless Steel Drinking Bowl                                    |
|----------|------------------------------------------------------------------|
| Use For  | farms, food & beverage shops, pig farming, poultry farming, etc. |
| Material | 304 Stainless Steel                                              |
| MOQ      | 100pcs                                                           |
| Size     | S W5.9" X H8.27" X D3.54"                                        |
|          | M W7.48" X H10.63" X D4.33"                                      |
|          | L W8.27" X H11.42" X D6.3"                                       |

## **Features**

Name: Pig water drinker bowls

Size: S, M, L

Material: 304 stainless steel

Suitable for: NPT-1/2" (American pipe thread) or G-1/2" (European pipe thread)

Ningbo Weiyou Import & Export Co., Ltd. Phone:+86-13567833512 E-mail:\_dario@nbweiyou.com