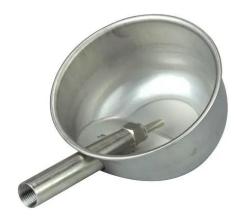

## **Product Description**

Weiyou® Stainless Steel Drinking Bowl is made of high quality 304 Stainless Steel. Weiyou® Stainless Steel Drinking Bowl is mainly used for farms, food & beverage shops, pig farming, poultry farming, etc. The edge of the Weiyou® Stainless Steel Drinking Bowl is smooth, which reduces accidental injury to pigs' mouth. Weiyou® Stainless Steel Drinking Bowl special valve system, after drinking water, the valve system is reset and cut off by the use of the spring, and water supply is stopped, water-saving and eco-friendly. Free samples, and small quantity can be supplied.

## **Features**

Name: Pig water drinker bowls

Size: S, M, L

Material: 304 stainless steel

Suitable for: NPT-1/2" (American pipe thread) or G-1/2" (European pipe thread)

Ningbo Weiyou Import & Export Co., Ltd. Phone:+86-13567833512 E-mail:\_dario@nbweiyou.com