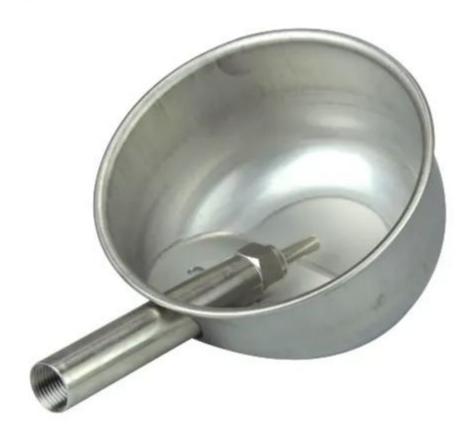

## **Product Description**

Weiyou® Stainless Steel Drinking Bowl is made of high quality 304 Stainless Steel. Weiyou® Stainless Steel Drinking Bowl is mainly used for farms, food & beverage shops, pig farming, poultry farming, etc. The edge of the Weiyou® Stainless Steel Drinking Bowl is smooth, which reduces accidental injury to pigs' mouth. Weiyou® Stainless Steel Drinking Bowl special valve system, after drinking water, the valve system is reset and cut off by the use of the spring, and water supply is stopped, water-saving and eco-friendly. Free samples, and small quantity can be supplied.

## **Features**

Name: Pig water drinker bowls

Size: S, M, L

Material: 304 stainless steel

Suitable for: NPT-1/2" (American pipe thread) or G-1/2" (European pipe thread)

Ningbo Weiyou Import & Export Co., Ltd. Phone:+86-13567833512 E-mail:\_dario@nbweiyou.com