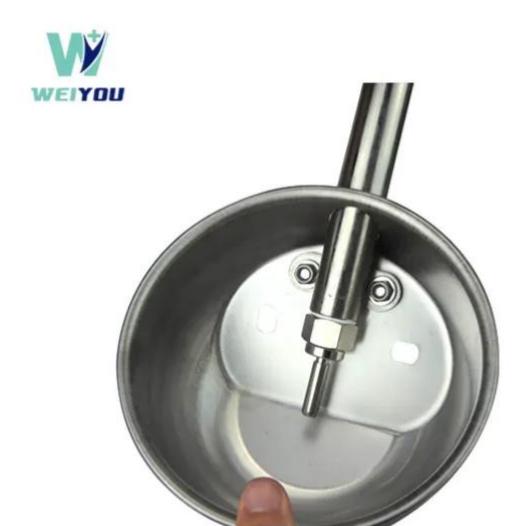

## **Product Description**

Weiyou® Stainless Steel Drinking Bowl is made of high quality 304 Stainless Steel. Weiyou® Stainless Steel Drinking Bowl is mainly used for farms, food & beverage shops, pig farming, poultry farming, etc. The edge of the Weiyou® Stainless Steel Drinking Bowl is smooth, which reduces accidental injury to pigs' mouth. Weiyou® Stainless Steel Drinking Bowl special valve system, after drinking water, the valve system is reset and cut off by the use of the spring, and water supply is stopped, water-saving and eco-friendly. Free samples, and small quantity can be supplied.