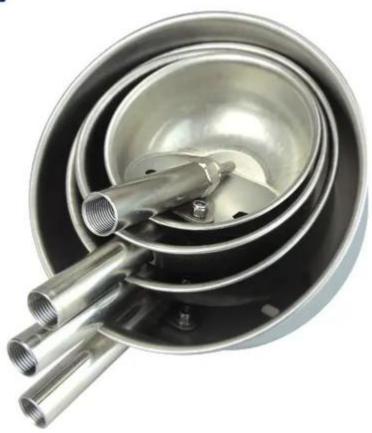

## **Specification**

| Item     | Stainless Steel Drinking Bowl                                    |
|----------|------------------------------------------------------------------|
| Use For  | farms, food & beverage shops, pig farming, poultry farming, etc. |
| Material | 304 Stainless Steel                                              |
| MOQ      | 100pcs                                                           |
| Size     | S W5.9" X H8.27" X D3.54"                                        |
|          | M W7.48" X H10.63" X D4.33"                                      |
|          | L W8.27" X H11.42" X D6.3"                                       |

## **Features**

Name: Pig water drinker bowls

Size: S, M, L

Material: 304 stainless steel

Suitable for: NPT-1/2" (American pipe thread) or G-1/2" (European pipe thread)

Ningbo Weiyou Import & Export Co., Ltd. Phone:+86-13567833512 E-mail:\_dario@nbweiyou.com